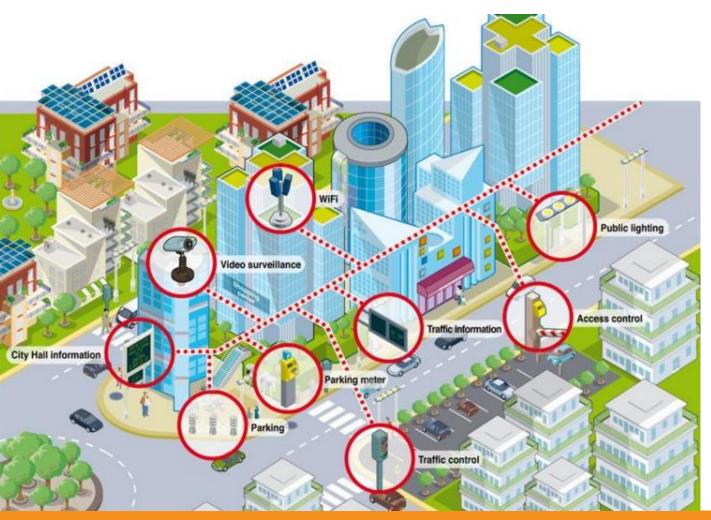

#### **DEFINITION:** Smart Systems:

 Systems enabling more satisfying outcomes through decisions taken based on insight gained from data collected from remote sensors

## Complexity = choices

- Systems enabling
- more satisfying outcomes
- through decisions taken
- based on insight gained
- from data collected
- from remote sensors