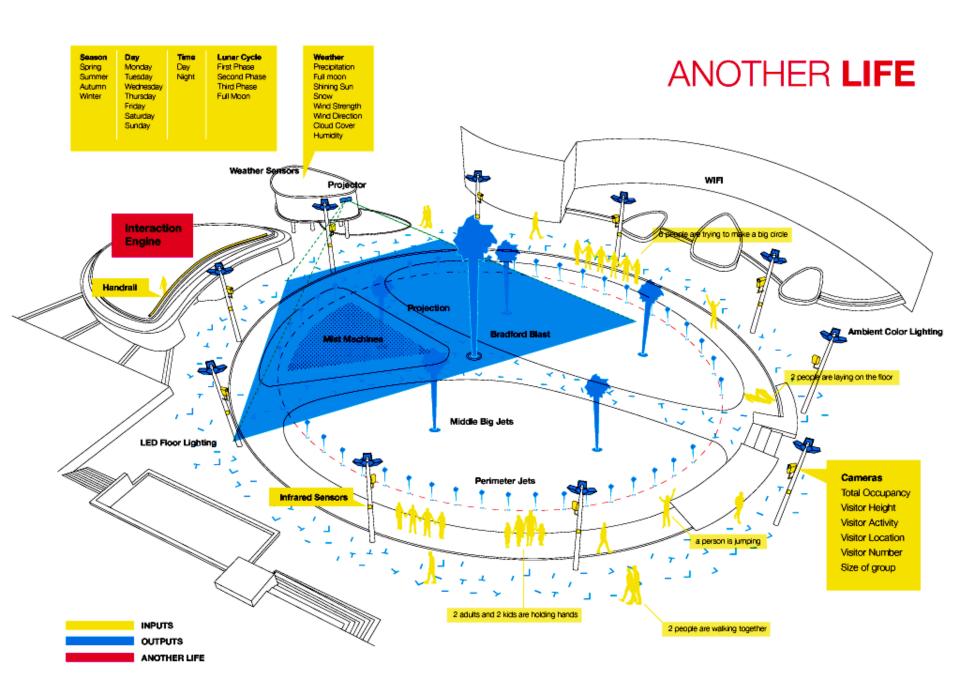

#### taking ownership, building memories

This diagram shows the inputs (inputs) and outputs (green) that make up connect to the interactive engine we propose. As time goes by it will be possible to add other connections to the engine.