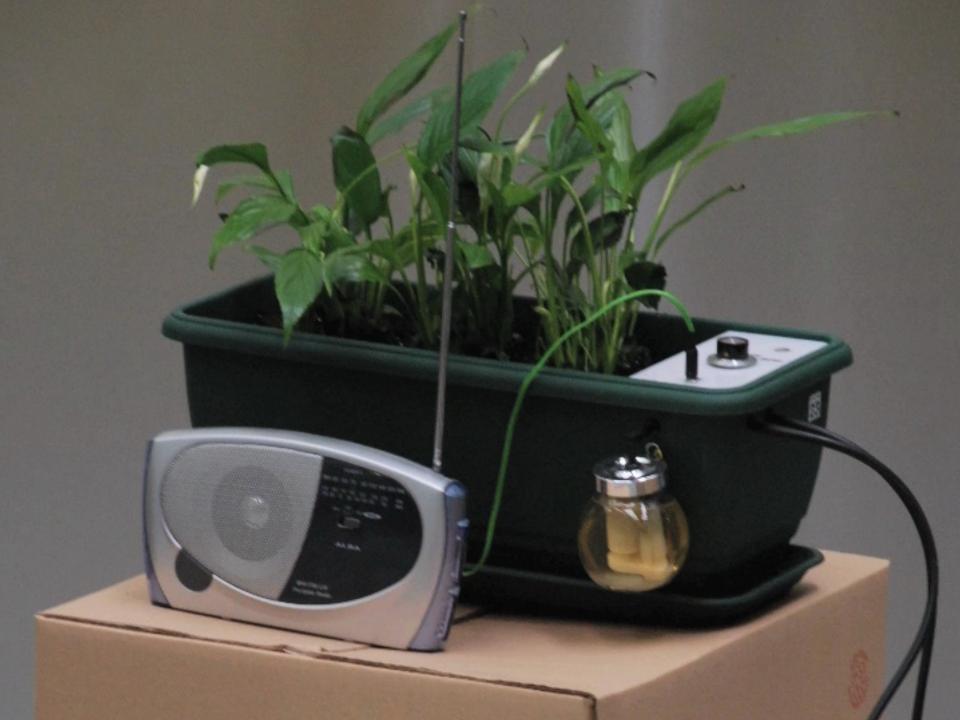

#### taking ownership, building memories

This diagram shows the inputs (inputs) and outputs (green) that make up connect to the interactive engine we propose. As time goes by it will be possible to add other connections to the engine.