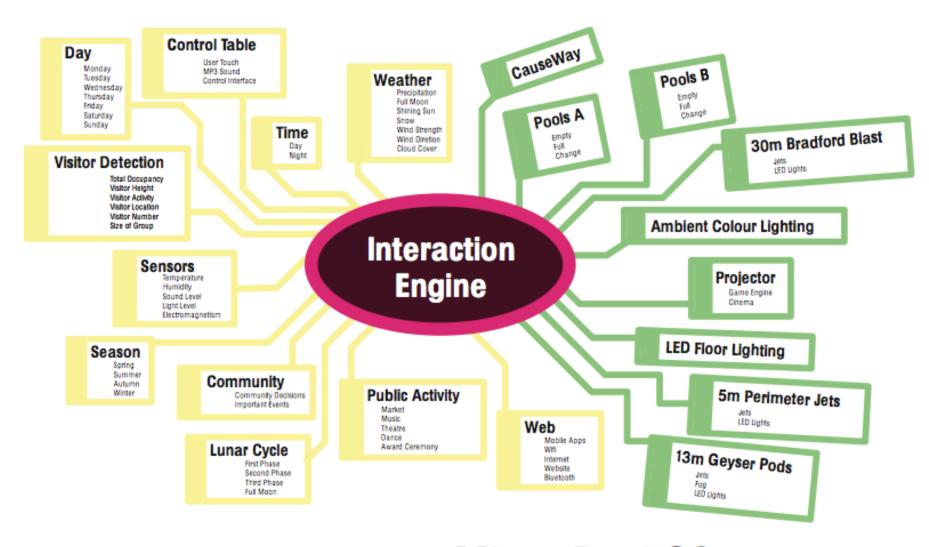

#### taking ownership, building memories

This diagram shows the inputs (inputs) and outputs (green) that make up connect to the interactive engine we propose. As time goes by it will be possible to add other connections to the engine.

#### Mirror Pool OS Schematic Diagram