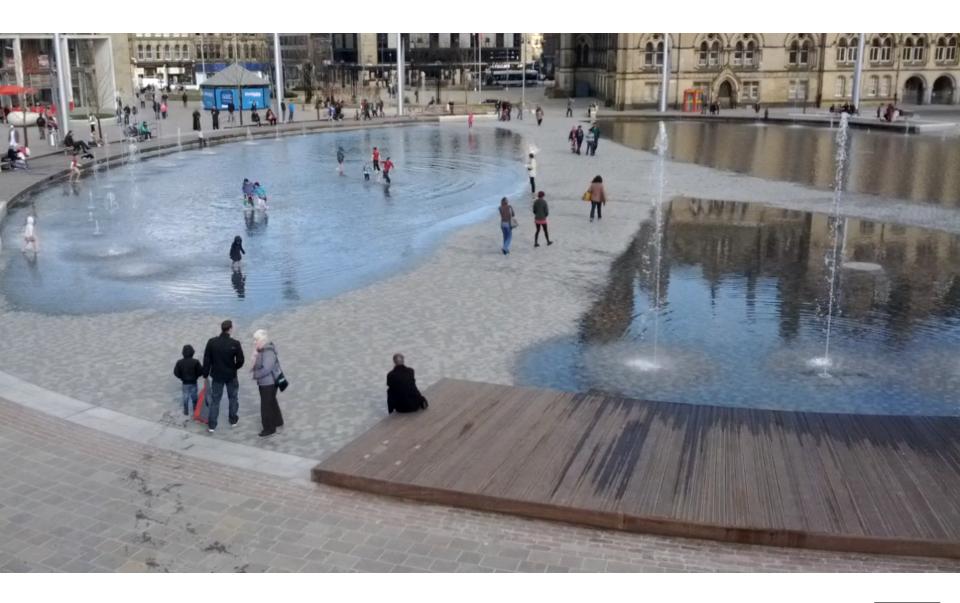

around the world. Pachube is a convenient, secure & scalable platform that helps you connect to & build the 'internet of things'. SIGNUP





Store, share & discover realtime sensor, energy and environment data from objects, devices & buildings around the worl Pachube is a convenient, secure & scalable platform that helps you connect to & build the 'internet of things'. SIGNUP

#### Viewing tag: radiation ×



## designing, constructing













## configuring, interacting





### making decisions





#### taking ownership, building memories







This diagram shows the inputs (inputs) and outputs (green) that make up connect to the interactive engine we propose. As time goes by it will be possible to add other connections to the engine.

#### Mirror Pool OS Schematic Diagram









# **Empowering Smart Citizens**

#### usman haque

usman@umbrellium.co.uk • @uah umbrellium.co.uk • @umbrellium