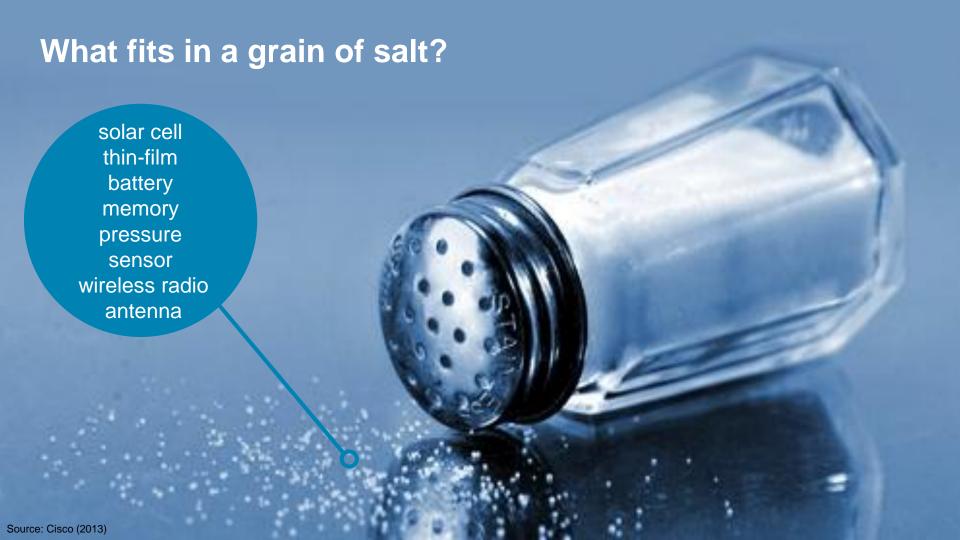

- Raymond 'Ray' Kurzweil, Director of Engineering at Google

The ingestible sensor

Your body

The Patch

The Application