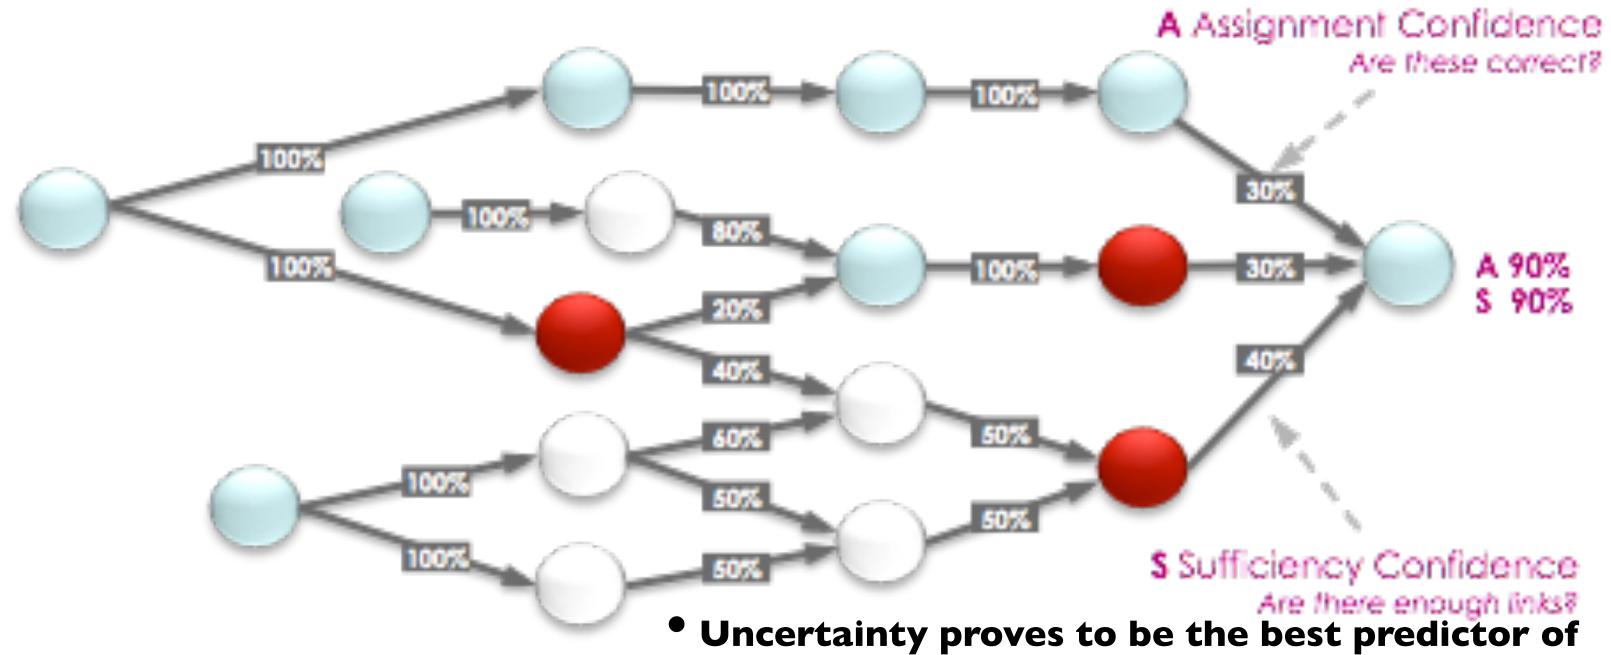

# Value network analysis and stakeholders **Examples**

### Why Routes to Value?

- outcomes.
- Have your team define their confidence in estimates of outcomes.
- Allocate resources accordingly.
- Decide what adds value at every level.