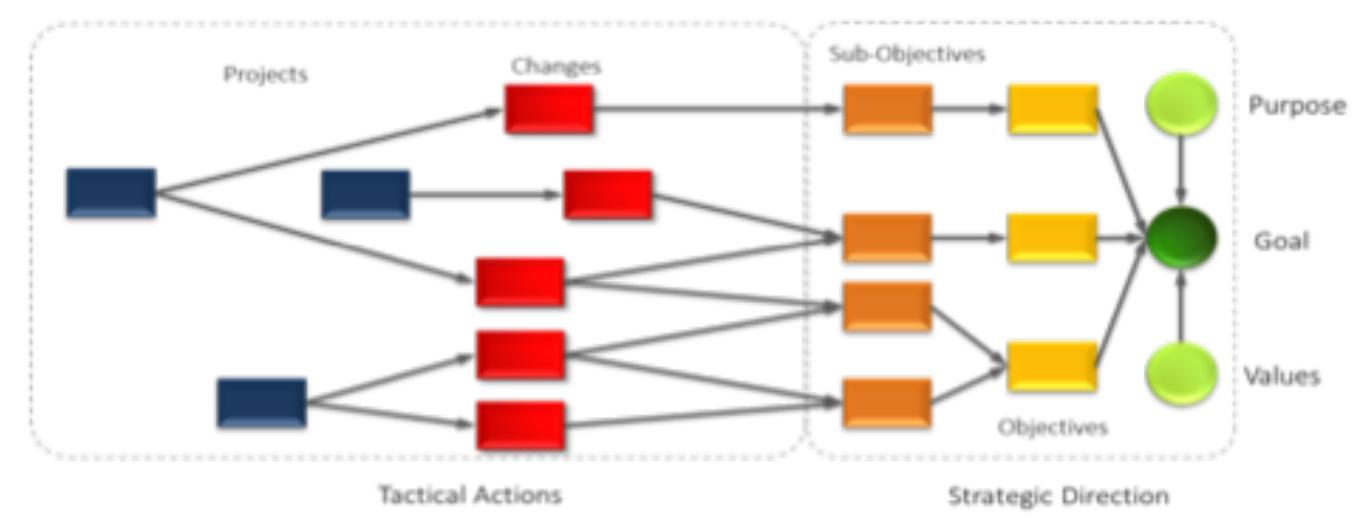

# A goal system that defines what value means to your organisation

- Ensure the most effective use of resources
- Test alternatives
- Track progress
- Minimise time to value

### Why Routes to Value?

- outcomes.
- Have your team define their confidence in estimates of outcomes.
- Allocate resources accordingly.
- Decide what adds value at every level.