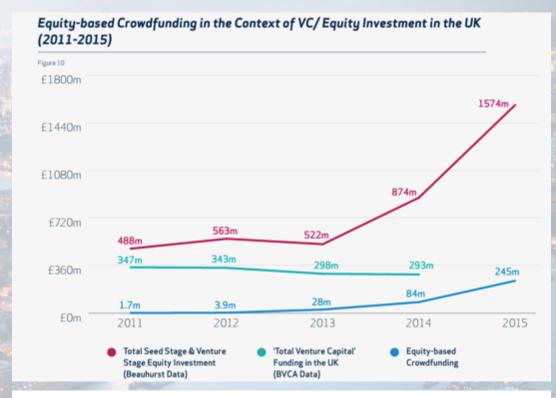

#### **Concern re finance options post-Brexit**

VC finance later and bigger

Sources of European funds

Angel funding influenced by political and personal circumstances

VC 2020

Biggest seed

New class

Europe's first platform specialised in life sciences